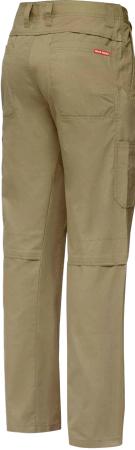

## CORE VENTED CARGO PANT

## Y02300

COLOURS: Khaki (KHA), Charcoal (CHA), Navy (NAV)

BetterCotton.org/MassBalance

SIZE: 77R-112R (72R: KHA & NAV only), 87S-132S

## **KEY FEATURES**

- 235gsm, 100% cotton dobby
- Cotton is naturally breathable and durable
- 100% polyester mesh with antimicrobial treatment to fight odour causing bacteria
- Reinforced, mesh lined pocket bags for added comfort without added weight
- Multiple pockets for storage requirements
- Ventilation in three high heat zones back yoke, back knee and crotch
- Relaxed fit with articulation through the knee