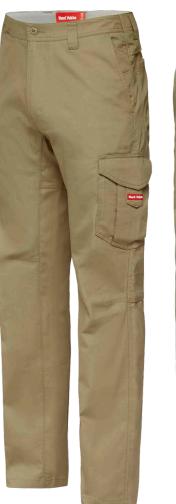

## CORE VENTED CARGO PANT

## Y02300

COLOURS: Khaki (KHA), Charcoal (CHA), Navy (NAV)

BetterCotton.org/MassBalance

SIZE: 77R-112R (72R: KHA & NAV only), 87S-132S

## **KEY FEATURES**

- 235gsm, 100% cotton dobby
- Cotton is naturally breathable and durable
- 100% polyester mesh with antimicrobial treatment to fight odour causing bacteria
- Reinforced, mesh lined pocket bags for added comfort without added weight
- Multiple pockets for storage requirements
- Ventilation in three high heat zones back yoke, back knee and crotch
- Relaxed fit with articulation through the knee