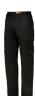

## **DRILL CARGO PANT**

Y02500

COLOURS: Khaki (KHA), Green (GRN), Navy (NAV), Black (BLA)

**SIZE:** 67R-112R, 74L-94L, 87S-132S

## **KEY FEATURES**

- 290gsm, pre-shrunk 100% cotton drill
- Red internal waistband binding and stitching
- Reinforced internal pocket bags with signature pocket bag print
- Relaxed fit with pleat front
- Multiple pockets for all storage needs including bellowed cargo pocket
- Nylon zip fly & plastic button closure