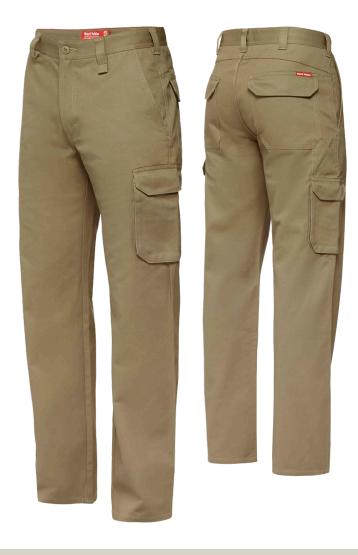

## **DRILL CARGO PANT**

Y02500

COLOURS: Khaki (KHA), Green (GRN), Navy (NAV), Black (BLA)

**SIZE:** 67R-112R, 74L-94L, 87S-132S

## **KEY FEATURES**

- 290gsm, pre-shrunk 100% cotton drill
- Red internal waistband binding and stitching
- Reinforced internal pocket bags with signature pocket bag print
- Relaxed fit with pleat front
- Multiple pockets for all storage needs including bellowed cargo pocket
- Nylon zip fly & plastic button closure