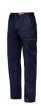

## **DRILL CARGO PANT**

Y02500

COLOURS: Khaki (KHA), Green (GRN), Navy (NAV), Black (BLA)

**SIZE:** 67R-112R, 74L-94L, 87S-132S

## **KEY FEATURES**

- 290gsm, pre-shrunk 100% cotton drill
- Red internal waistband binding and stitching
- Reinforced internal pocket bags with signature pocket bag print
- Relaxed fit with pleat front
- Multiple pockets for all storage needs including bellowed cargo pocket
- Nylon zip fly & plastic button closure