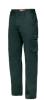

## **DRILL CARGO PANT**

Y02500

COLOURS: Khaki (KHA), Green (GRN), Navy (NAV), Black (BLA)

**SIZE:** 67R-112R, 74L-94L, 87S-132S

## **KEY FEATURES**

- 290gsm, pre-shrunk 100% cotton drill
- Red internal waistband binding and stitching
- Reinforced internal pocket bags with signature pocket bag print
- Relaxed fit with pleat front
- Multiple pockets for all storage needs including bellowed cargo pocket
- Nylon zip fly & plastic button closure