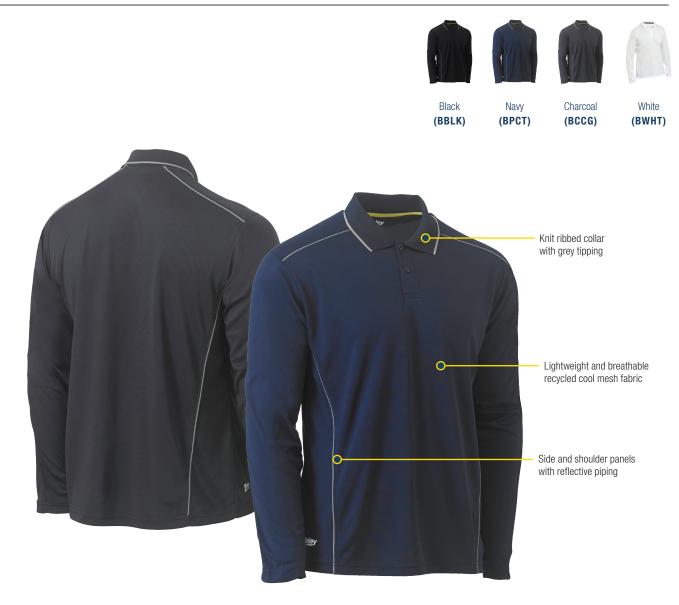

## FEATURES

- / Lightweight and breathable recycled cool mesh fabric
- / Side and shoulder panels with reflective piping
- / Knit ribbed collar with grey tipping
- / Bisley exclusive Fresche<sup>®</sup> antimicrobial treatment to prevent against bacteria, mould and viruses

### COLOURS

Black (BBLK) Navy (BPCT) Charcoal (BCCG) White (BWHT)