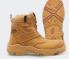

# Industry:

- Mining
- Building & Construction
- Engineering
- Oil & Gas

The BENNU PRO 6 Black Work Boot offers top-notch protection and flexibility with its advanced FLEX-TEC mechanism. Perfect for heavy industrial and construction jobs, it ensures safety and comfort. The PRO-grade hinged lace pocket compartment keeps lace ends secure and out of the way. Available in Black, Wheat, and Stone.

## **OTHER COLOURS**

K28009

K28010