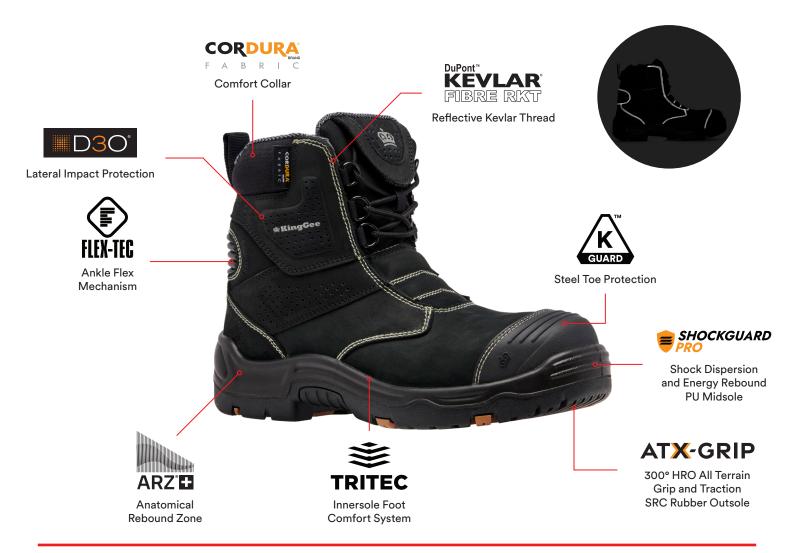

- K-Guard Steel Toe Protection
- Kevlar® RKT Reflective Kevlar Thread
- Hinged lace pocket compartment for keeping lace ends secure
- FLEX-TEC Ankle Flex Mechanism
- YKK® 10 Gauge Zipper
- Magnet Zip Lock: a self-locking zip stay that eliminates the need of velcro
- CORDURA® Comfort Collar
- D3O® Lateral Impact Protection
- TriTec Innersole Foot Comfort System
- ShockGuard Pro Shock Dispersion and Energy Rebound PU Midsole
- ATX-Grip 300° HRO All Terrain Grip and Traction SRC Rubber Outsole