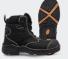

# BENNU K28008

# Industry:

- Mining
- Building & Construction
- Engineering
- Oil & Gas

The BENNU PRO 6 Black Work Boot offers top-notch protection and flexibility with its advanced FLEX-TEC mechanism. Perfect for heavy industrial and construction jobs, it ensures safety and comfort. The PRO-grade hinged lace pocket compartment keeps lace ends secure and out of the way. Available in Black, Wheat, and Stone.

- K-Guard Steel Toe Protection
- Kevlar® RKT Reflective Kevlar Thread
- Hinged lace pocket compartment for keeping lace ends secure
- FLEX-TEC Ankle Flex Mechanism
- YKK® 10 Gauge Zipper
- Magnet Zip Lock: a self-locking zip stay that eliminates the need of velcro
- CORDURA® Comfort Collar
- D3O® Lateral Impact Protection
- TriTec Innersole Foot Comfort System
- ShockGuard Pro Shock Dispersion and Energy Rebound PU Midsole
- ATX-Grip 300° HRO All Terrain Grip and Traction SRC Rubber Outsole