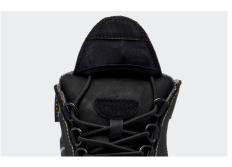

- K-Guard Steel Toe Protection
- Kevlar® RKT Reflective Kevlar Thread
- Hinged lace pocket compartment for keeping lace ends secure
- FLEX-TEC Ankle Flex Mechanism
- YKK® 10 Gauge Zipper
- Magnet Zip Lock: a self-locking zip stay that eliminates the need of velcro
- CORDURA® Comfort Collar
- D3O® Lateral Impact Protection
- TriTec Innersole Foot Comfort System
- ShockGuard Pro Shock Dispersion and Energy Rebound PU Midsole
- ATX-Grip 300° HRO All Terrain Grip and Traction SRC Rubber Outsole