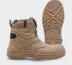

# Industry:

- Mining
- Building & Construction
- Engineering
- Oil & Gas

The BENNU PRO 6 Black Work Boot offers top-notch protection and flexibility with its advanced FLEX-TEC mechanism. Perfect for heavy industrial and construction jobs, it ensures safety and comfort. The PRO-grade hinged lace pocket compartment keeps lace ends secure and out of the way. Available in Black, Wheat, and Stone.

## **OTHER COLOURS**

K28009

K28010