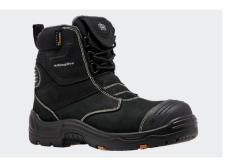

# Industry:

- Mining
- Building & Construction
- Engineering
- Oil & Gas

The BENNU PRO 6 Black Work Boot offers top-notch protection and flexibility with its advanced FLEX-TEC mechanism. Perfect for heavy industrial and construction jobs, it ensures safety and comfort. The PRO-grade hinged lace pocket compartment keeps lace ends secure and out of the way. Available in Black, Wheat, and Stone.

- K-Guard Steel Toe Protection
- Kevlar® RKT Reflective Kevlar Thread
- Hinged lace pocket compartment for keeping lace ends secure
- FLEX-TEC Ankle Flex Mechanism
- YKK® 10 Gauge Zipper
- Magnet Zip Lock: a self-locking zip stay that eliminates the need of velcro
- CORDURA® Comfort Collar
- D3O® Lateral Impact Protection
- TriTec Innersole Foot Comfort System
- ShockGuard Pro Shock Dispersion and Energy Rebound PU Midsole
- ATX-Grip 300° HRO All Terrain Grip and Traction SRC Rubber Outsole