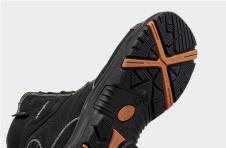

- K-Guard Steel Toe Protection
- Kevlar® RKT Reflective Kevlar Thread
- Hinged lace pocket compartment for keeping lace ends secure
- FLEX-TEC Ankle Flex Mechanism
- YKK® 10 Gauge Zipper
- Magnet Zip Lock: a self-locking zip stay that eliminates the need of velcro
- CORDURA® Comfort Collar
- D3O® Lateral Impact Protection
- TriTec Innersole Foot Comfort System
- ShockGuard Pro Shock Dispersion and Energy Rebound PU Midsole
- ATX-Grip 300° HRO All Terrain Grip and Traction SRC Rubber Outsole