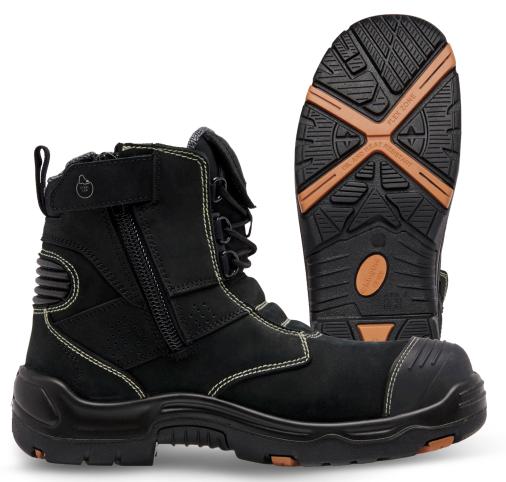

# Industry:

- Mining
- Building & Construction
- Engineering
- Oil & Gas

The BENNU PRO 6 Black Work Boot offers top-notch protection and flexibility with its advanced FLEX-TEC mechanism. Perfect for heavy industrial and construction jobs, it ensures safety and comfort. The PRO-grade hinged lace pocket compartment keeps lace ends secure and out of the way. Available in Black, Wheat, and Stone.

- K-Guard Steel Toe Protection
- Kevlar® RKT Reflective Kevlar Thread
- Hinged lace pocket compartment for keeping lace ends secure
- FLEX-TEC Ankle Flex Mechanism
- YKK® 10 Gauge Zipper
- Magnet Zip Lock: a self-locking zip stay that eliminates the need of velcro
- CORDURA® Comfort Collar
- D3O® Lateral Impact Protection
- TriTec Innersole Foot Comfort System
- ShockGuard Pro Shock Dispersion and Energy Rebound PU Midsole
- ATX-Grip 300° HRO All Terrain Grip and Traction SRC Rubber Outsole