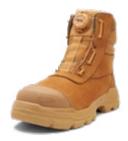

**HALF SIZES 7.5-11.5** 

WHEAT NUBUCK 150mm HEIGHT

UNISEX

GRIPTEK.MAX

AU-9020-0523

Max protection and max convenience. The RotoFlex MAX #9020 features the BOA® Fit System for customer comfort and a Vibram sole for the toughest of jobs.

- Wheat premium water-repellent nubuck leather upper safety boot—150mm height
- Unique BOA°Fit System for unrivalled on/off convenience. The M4 BOA° dial provides the ultimate personalised fit by spreading the aircraft grade stainless steel laces across the full foot and can be adjusted with the simple flick of the highly durable dial.
- Artico lining for premium comfort—developed to maintain a stable temperature
- Heavy Duty TPU moulded toe guard designed for superior leather protection