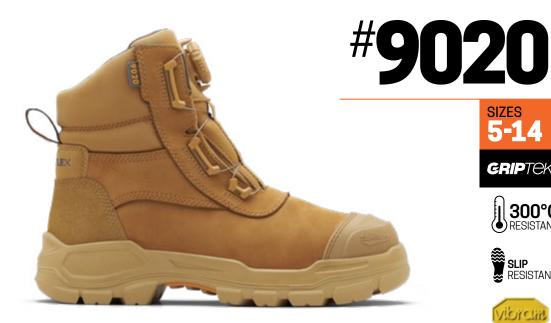

**HALF SIZES 7.5-11.5** 

WHEAT NUBUCK 150mm HEIGHT

UNISEX

GRIPTEK.MAX

AU-9020-0523

Max protection and max convenience. The RotoFlex MAX #9020 features the BOA® Fit System for customer comfort and a Vibram sole for the toughest of jobs.

- Wheat premium water-repellent nubuck leather upper safety boot—150mm height
- Unique BOA°Fit System for unrivalled on/off convenience. The M4 BOA° dial provides the ultimate personalised fit by spreading the aircraft grade stainless steel laces across the full foot and can be adjusted with the simple flick of the highly durable dial.
- Artico lining for premium comfort—developed to maintain a stable temperature
- Heavy Duty TPU moulded toe guard designed for superior leather protection