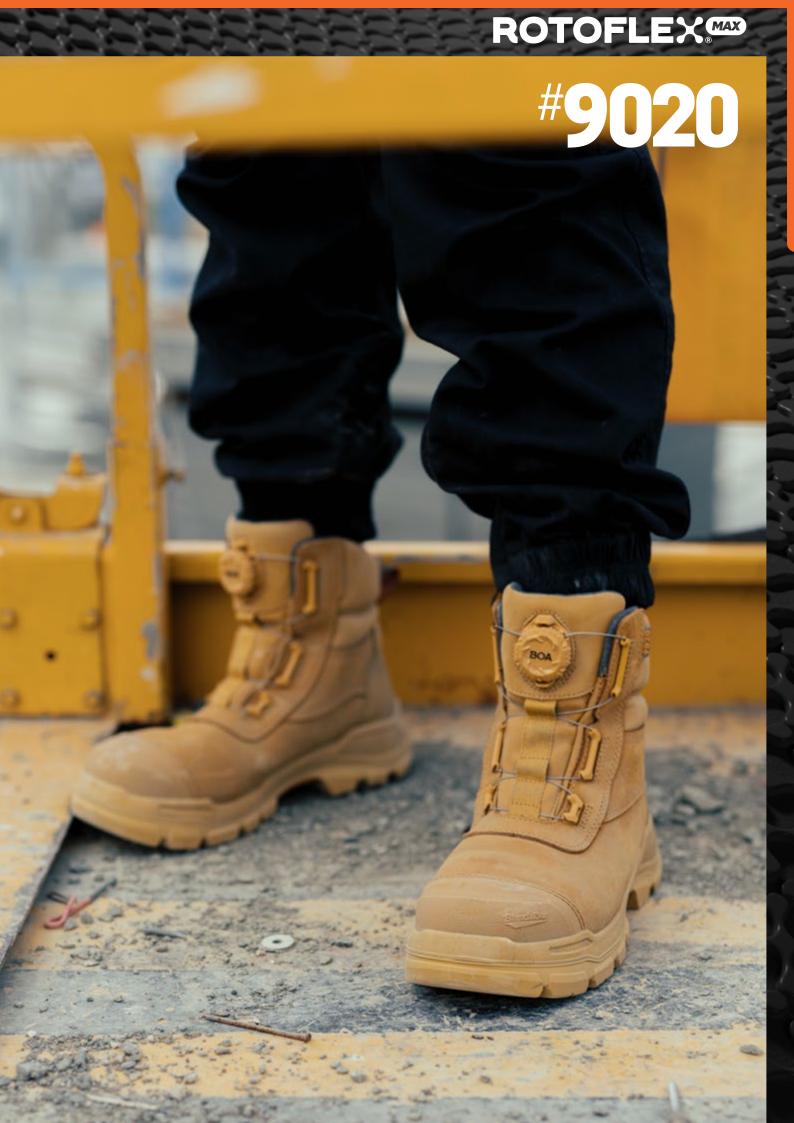

AU-9020-0523

Max protection and max convenience. The RotoFlex MAX #9020 features the BOA® Fit System for customer comfort and a Vibram sole for the toughest of jobs.

- Wheat premium water-repellent nubuck leather upper safety boot—150mm height
- Unique BOA°Fit System for unrivalled on/off convenience. The M4 BOA° dial provides the ultimate personalised fit by spreading the aircraft grade stainless steel laces across the full foot and can be adjusted with the simple flick of the highly durable dial.
- Artico lining for premium comfort—developed to maintain a stable temperature
- Heavy Duty TPU moulded toe guard designed for superior leather protection