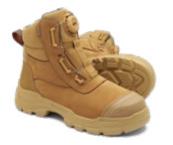

**HALF SIZES 7.5-11.5** 

WHEAT NUBUCK 150mm HEIGHT

UNISEX

GRIPTEK.MAX

AU-9020-0523

Max protection and max convenience. The RotoFlex MAX #9020 features the BOA® Fit System for customer comfort and a Vibram sole for the toughest of jobs.

- Wheat premium water-repellent nubuck leather upper safety boot—150mm height
- Unique BOA°Fit System for unrivalled on/off convenience. The M4 BOA° dial provides the ultimate personalised fit by spreading the aircraft grade stainless steel laces across the full foot and can be adjusted with the simple flick of the highly durable dial.
- Artico lining for premium comfort—developed to maintain a stable temperature
- Heavy Duty TPU moulded toe guard designed for superior leather protection