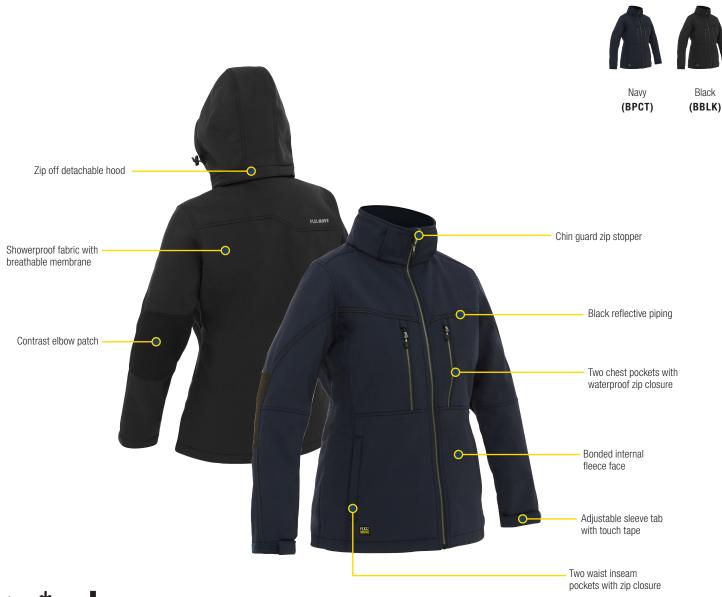

# BJL6570 | WOMEN'S FLX & MOVETM HOODED SOFT SHELL JACKET

## **FEATURES**

- / Showerproof fabric with breathable membrane
- / Waterproof rating: Up to 8,000mm H<sub>2</sub>0
- / Bonded internal fleece face
- / Zip off detachable hood
- / Two chest pockets with waterproof zip closure
- / Black reflective piping
- / Two waist inseam pockets with zip closure
- / Chin guard zip stopper
- / Adjustable sleeve tab with touch tape
- / Contrast elbow patch

### **COLOURS**

Navy (BPCT) Black (BBLK)