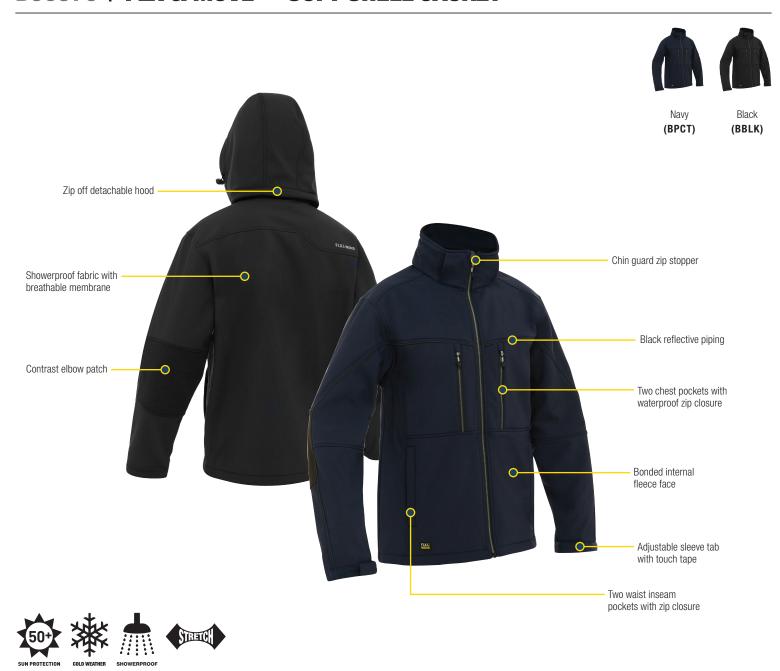

# BJ6570 | FLX & MOVE™ SOFT SHELL JACKET

- / Showerproof fabric with breathable membrane
- / Waterproof rating: Up to 8,000mm H<sub>2</sub>0
- / Bonded internal fleece face
- / Zip off detachable hood
- / Two chest pockets with waterproof zip closure
- / Black reflective piping
- / Two waist inseam pockets with zip closure
- Chin guard zip stopper
- / Adjustable sleeve tab with touch tape
- / Contrast elbow patch

### **COLOURS**

Navy (BPCT) Black (BBLK)