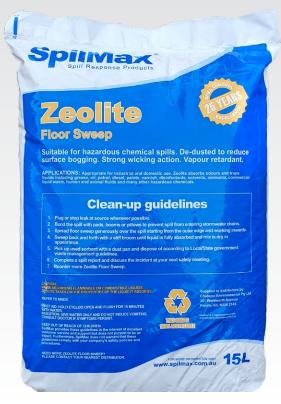

## **ZEOLITE FLOOR SWEEP**

SpilMax® Zeolite Floor Sweep is an all natural heat sterilised mineral that's non abrasive, non toxic and non hazardous. Zeolite has a wind resistant, granular texture and a large surface area that absorbs liquids, vapours and toxic odours.

Zeolite Floor Sweep has a strong wicking action to pull spills from the surface. It absorbs immediately on contact leaving a clean surface where the spill occurred. This floor sweep can be used on most surfaces including concrete, bitumen, and porous surfaces.

This floor sweep encapsulates liquids so they cannot leach back into the environment. Always check local disposal regulations.

Zeolite Floor Sweep can be used to clean up most chemicals and liquids including oils, grease, petrol, diesel, solvents, coolant, degreasers, mild acids, bases, paints, varnish, inks, dyes, edibles, water, disinfectants, ammonia, commercial liquid waste, urine and other human and animal fluids.

This product is not suitable for hydrofluoric acid, strong acids or strong oxidising agents.

SpilMax® Zeolite Floor Sweep is ideal for a wide range of domestic and industrial applications.

| CODE   | SIZE / WEIGHT       | DIMENSIONS               |
|--------|---------------------|--------------------------|
| CH3200 | 15L / approx. 10 kg | 0.50mL x 0.40mW x 0.15mH |