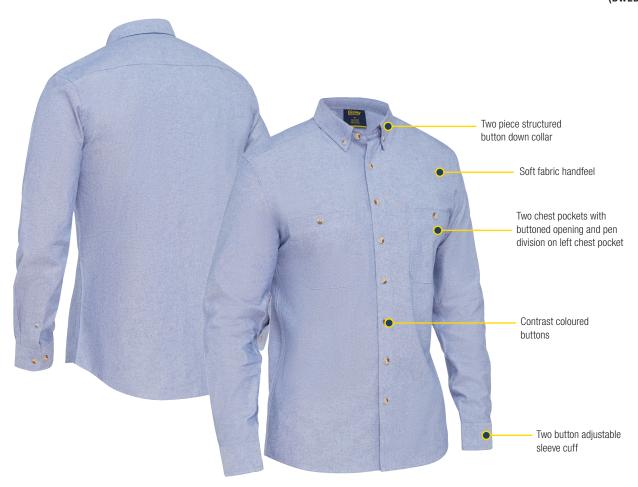

## **FEATURES**

- / Two chest pockets with buttoned opening
- / Pen division on left chest pocket
- / Two piece structured button down collar
- / Two button adjustable sleeve cuff
- / Contrast coloured buttons
- / Soft fabric handfeel