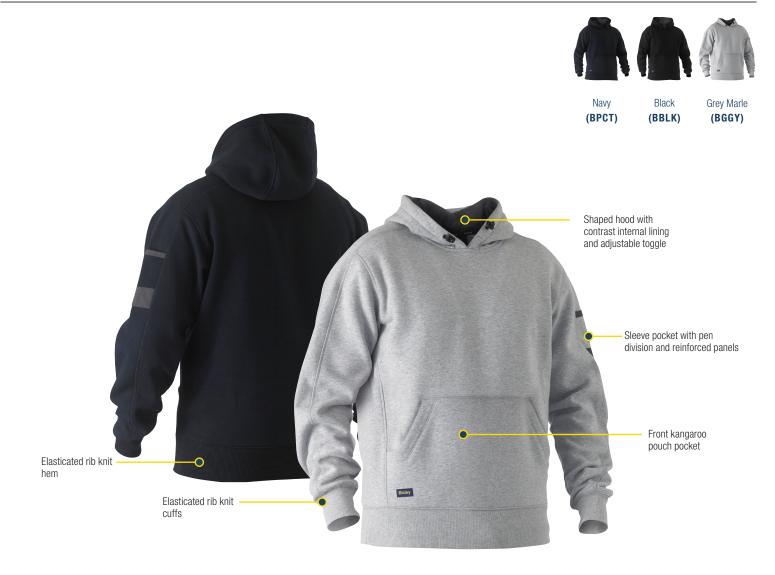

## **FEATURES**

- / Low brushed fleece with a plush inner
- Shaped hood with contrast internal lining and adjustable toggle
- / Front kangaroo pouch pocket
- Sleeve pocket with pen division and reinforced panels
- / Elasticated rib knit cuffs and hem

## **COLOURS**

Black (BBLK) Navy (BPCT) Grey Marle (BGGY)