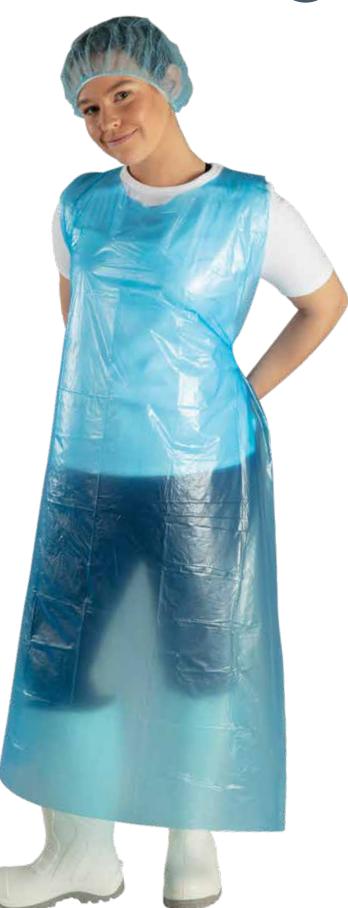

# **Disposable Apron**

20µm LDPE

#### **Features**

- 20µm lightweight Low-Density Polyethylene (LDPE) impervious material
- Impervious protection from non hazardous dry particle and water based liquid sprays and splashes
- Ties at the back of the waist and around the neck
- Generous body coverage 80 x 125cm

#### **Specifications**

Part No. CWRX709

CWRX710 One size fits all

**Sizing Available Sizes** 

1000

**Packaging** 

Material LDPE

### **Available Colours**

CWRX709 White

CWRX710 Blue