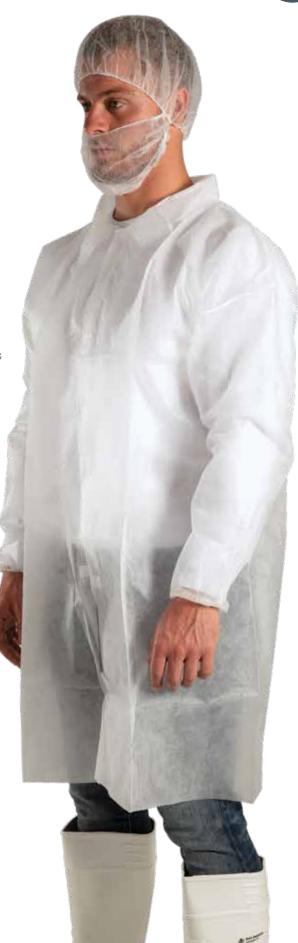

# **Laboratory Coat**

28GSM SPP

#### **Features**

- ≥ 28gsm lightweight Spunbonded Polypropylene (SPP) non-woven material
- ▶ Protection from non hazardous dry particle and water based liquid sprays and splashes
- Elasticated wrists
- Velcro front closure
- Single collar design
- Suitable for food and medical use

#### **Specifications**

Part No. CWRX706 CWRX707

**Available Sizes** XL, 3XL

**Sizing** 

50 🛞

**Packaging** 

Material SPP

#### **Available Colours**

CWRX706 White

CWRX707 Blue