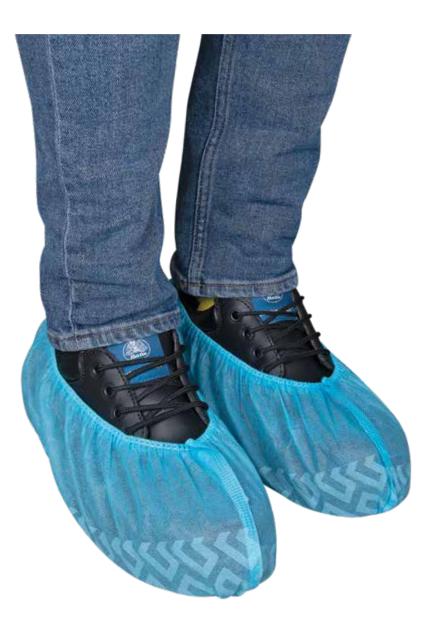

# **Non-Skid Shoe Cover**

35GSM SPP

#### **Features**

- S5gsm lightweight Spunbonded Polypropylene (SPP) non-woven material
- Non slip embossed sole for improved grip
- Prevents contamination from shoes in sensitive work environments
- Elasticated ankle for a secure fit
- Suitable for food and medical applications
- Blue in colour for easy identification

CWRX704

Blue

SPP

Size - 40 x 16cm

#### **Specifications**

Part No. Colour Material Sizing Available Sizes One size fits all