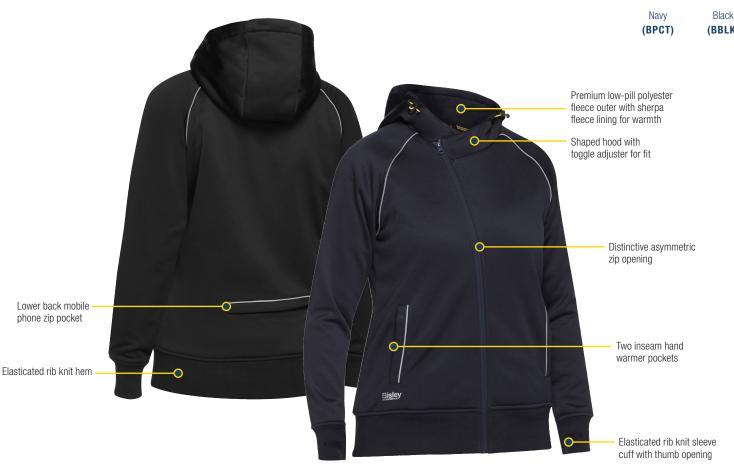

# **BKL6925 | WOMEN'S FLEECE ZIP FRONT HOODIE W/ SHERPA LINING**

(BBLK)

- Premium low-pill polyester fleece outer with sherpa fleece lining for warmth
- Two inseam hand warmer pockets
- Lower back mobile phone zip pocket
- Shaped hood with toggle adjuster for fit
- Distinctive asymmetric zip opening
- Elasticated rib knit hem and sleeve cuff with thumb opening