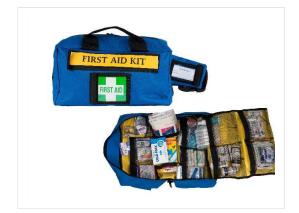

#### Case details:

Dimensions: 36cm x 17cm x 21cm

- Handy Carry Handles
- Extremely Portable
- Can be Worn Around the Waist or Shoulder
- Zippered Internal Pouches
- Light Weight

## **Contents List**

| Antiseptic Swab Pkt 10                | 1  |
|---------------------------------------|----|
| Antiseptic Spray 50mL                 | 1  |
| Plastic Adhesive Strips Pkt 50        | 1  |
| Gauze Squares, Sterile 7.5cm Pkt 3    | 5  |
| Eye Pad, Sterile                      | 4  |
| Triangular Bandage, Cotton 110cm      | 2  |
| Safety Pins, Assorted Pkt 12          | 1  |
| Scissors, Sharp/Blunt Stainless Steel | 1  |
| Splinter Probes, Disposable Pkt 5     | 2  |
| Forceps Splinter 12.5cm               | 1  |
| Burnaid Gel Sachets                   | 5  |
| Eye Wash Ampoules 15mL                | 10 |
| Wound Dressing, Medium, No. 14        | 1  |
| Wound Dressing, Large, No. 15         | 1  |
| Plastic Bags Assorted Sizes Pkt 3     | 1  |
| Non-Adherent Dressing 5cm x 7.5cm     | 6  |
| Non-Adherent Dressing 7.5cm x 10cm    | 3  |
| Non-Adherent Dressing 10cm x 10cm     | 1  |
| Combine Pad 10cm x 20cm               | 1  |
| Conforming Bandage 5cm                | 3  |
| Conforming Bandage 7.5cm              | 3  |
| Bandage Medium Crepe 10cm             | 1  |
| Tape Hypoallergenic 2.5cm             | 1  |
| Gloves Nitrile Pkt 10                 | 1  |
| Cold Pack, Instant Small              | 1  |
| Note Pad & Pen                        | 1  |
| First Aid Instructions Booklet        | 1  |
| CPR Instructions                      | 1  |
| Resuscitation Face Shield             | 1  |
| Blanket Foil Rescue                   | 1  |
|                                       |    |