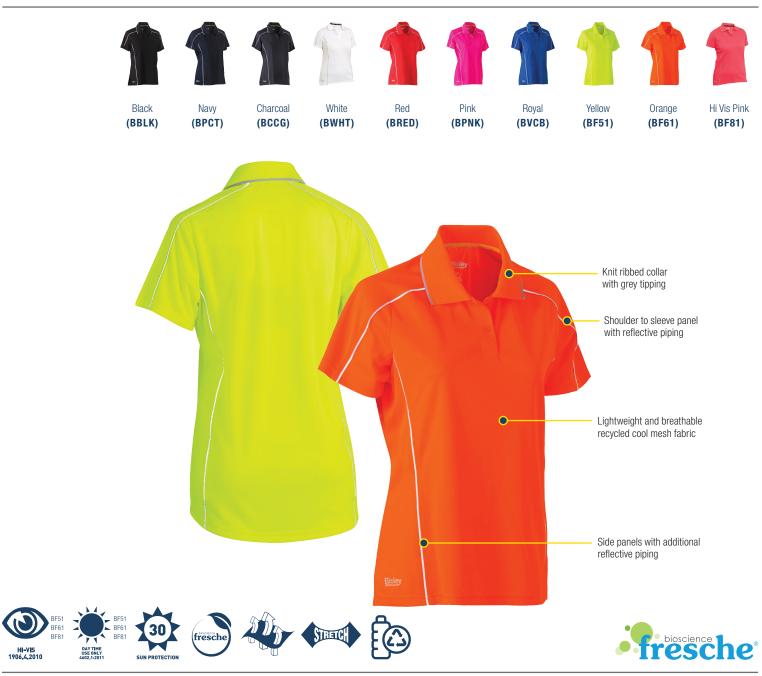

## **FEATURES**

- / Lightweight and breathable recycled cool mesh fabric
- / Side panels with additional reflective piping
- / Knit ribbed collar with grey tipping
- / Shoulder to sleeve panel with reflective piping
- / Bisley exclusive Fresche® antimicrobial treatment to prevent against bacteria, mould and viruses

## COLOURS

Black (BBLK) Navy (BPCT) Charcoal (BCCG) White (BWHT) Red (BRED) Pink (BPNK) Royal (BVCB) Yellow (BF51) Orange (BF61) Hi Vis Pink (BF81)