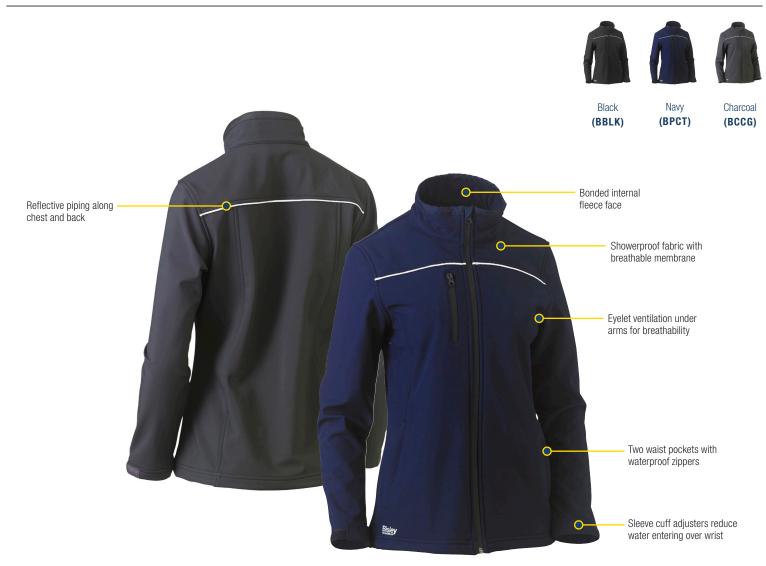

# BJL6060 | WOMEN'S SOFT SHELL JACKET

## **FEATURES**

- / Showerproof fabric with breathable membrane
- / Waterproof rating: Up to 7,500mm H<sub>2</sub>0
- / Reflective piping along chest and back
- / Eyelet ventilation under arms for breathability
- / Bonded internal fleece face
- / Two waist pockets with waterproof zippers
- Sleeve cuff adjusters reduce water entering over wrist

## COLOURS

Black (BBLK) Navy (BPCT) Charcoal (BCCG)