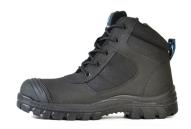

#### Padded Collar & Tongue Added foam around the ankle & shin area to provide better support, stability and comfort.

### YKK Zipper

High quality zipper provides a quick release and ease of access.