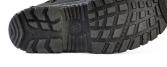

# **Heat Resistant PU Outsole**

PU outsole is abrasion & heat resistant up to 130°C.