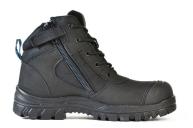

# 804-66641

Sizes UK2-13 (Half sizes 61/2-101/2)

Range Naturals

Colour Black

Description Zip sided lace-up ankle boot with steel safety toecap.

# **BOOT DETAILS**

| Industry        | Agriculture, Automotive,<br>Manufacturing,<br>Construction |
|-----------------|------------------------------------------------------------|
| Construction    | Injected                                                   |
| Upper Material  | Full Grain Leather                                         |
| Lining Material | Cambrelle                                                  |
| Insole          | Polyurethane                                               |
| Safety Toe Cap  | Steel                                                      |
| Midsole         | Polyurethane                                               |
| Outsole         | Polyurethane                                               |