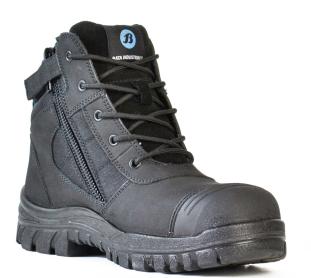

# **ZIPPY**

# 804-66641

Sizes UK2-13 (Half sizes 61/2-101/2)

Range Naturals

Colour Black

Description Zip sided lace-up ankle boot with steel safety toecap.

# **BOOT DETAILS**

| Industry        | Agriculture, Automotive,<br>Manufacturing,<br>Construction |
|-----------------|------------------------------------------------------------|
| Construction    | Injected                                                   |
| Upper Material  | Full Grain Leather                                         |
| Lining Material | Cambrelle                                                  |
| Insole          | Polyurethane                                               |
| Safety Toe Cap  | Steel                                                      |
| Midsole         | Polyurethane                                               |
| Outsole         | Polyurethane                                               |