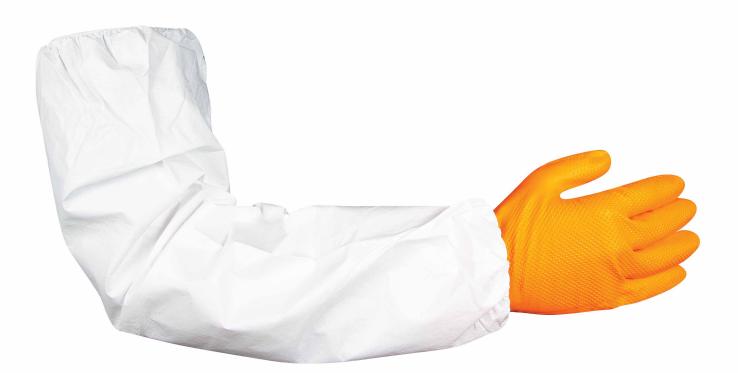

# **Repel Armsleeve**

**60GSM MICROPOROUS** 

## **FEATURES**

- > 60 gsm Microporous material provides added breathability and liquid resistance through its layered construction
- ▶ Lint free construction
- > Stitched seams for product durability
- Elasticised cuffs for a secure fit
- Tapered fit
- ► Length 460mm

### **SPECIFICATIONS**

DESIGNED To protect

> PART NO. CFPR700 COLOUR White MATERIAL Microporous