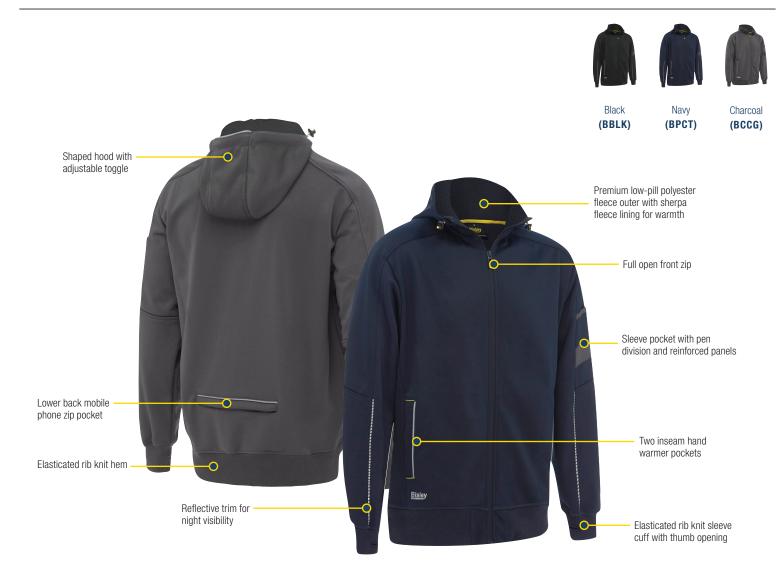

### **FEATURES**

- / Premium polyester low pill fleece
- / Lined sherpa body
- / Full open front zip
- / Shaped hood with adjustable toggle
- / Two waist inseam hand-warmer pockets
- / Sleeve pocket with pen division and reinforced panels
- / Lower back mobile phone zip pocket
- / Reflective trim for night visibility
- / Elasticated rib knit hem & rib cuffs with thumb opening

## COLOURS

Black (BBLK) Navy (BPCT) Charcoal (BCCG)