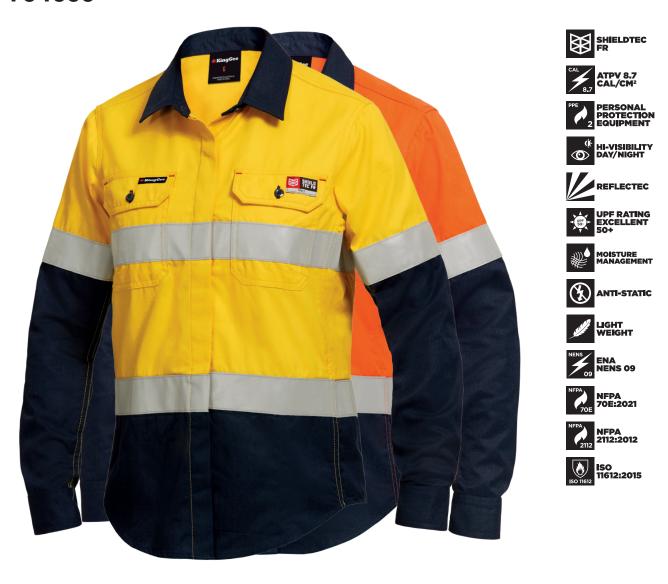

## Y04050

## Women's Shieldtec FR Hi-Vis Spliced Open Front L/SI Shirt with FR Tape

Sizes: 8-24

Colours: Yellow/Navy (YNA), Orange/Navy (ONA)

FR ReflecTec 50mm reflective tape – hoop configuration

195gsm, Modacrylic/Pima Cotton/Para-Aramid/Nylon/Anti-static

Lightweight flame resistant shirts to reduce risk from Arc and Flash fire events

PPE2 with minimum 8.7 CAL

Inherently FR and intimately blended Antistatic

Secure pockets for storage

Pleated yoke, side body and sleeve gusset with articulated sleeve for ease of movement

Gusset cuff for protection

Heat resistant trims tested to 260°C