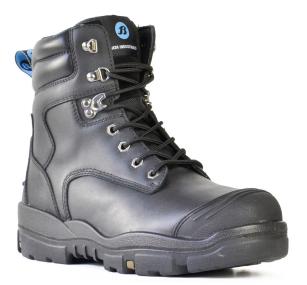

# 705-63979

**Sizes** UK3-14 (Half sizes 6<sup>1</sup>/<sub>2</sub>-10<sup>1</sup>/<sub>2</sub>)

**Range** Helix

**Colour** Black

**Description** Premium 6" lace-up ankle boot with steel safety toecap.

## **BOOT DETAILS**

| Industry        | Mining, Construction,<br>Landscaping |
|-----------------|--------------------------------------|
| Construction    | Injected                             |
| Upper Material  | Full Grain Leather                   |
| Lining Material | Cambrelle                            |
| Insole          | Polyurethane                         |
| Safety Toe Cap  | Steel                                |
| Midsole         | Polyurethane                         |
| Outsole         | Rubber                               |