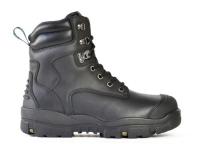

# 705-63979

**Sizes** UK3-14 (Half sizes 6<sup>1</sup>/<sub>2</sub>-10<sup>1</sup>/<sub>2</sub>)

**Range** Helix

**Colour** Black

**Description** Premium 6" lace-up ankle boot with steel safety toecap.

## **BOOT DETAILS**

| Industry        | Mining, Construction,<br>Landscaping |
|-----------------|--------------------------------------|
| Construction    | Injected                             |
| Upper Material  | Full Grain Leather                   |
| Lining Material | Cambrelle                            |
| Insole          | Polyurethane                         |
| Safety Toe Cap  | Steel                                |
| Midsole         | Polyurethane                         |
| Outsole         | Rubber                               |