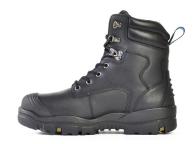

# 705-63979

**Sizes** UK3-14 (Half sizes 6<sup>1</sup>/<sub>2</sub>-10<sup>1</sup>/<sub>2</sub>)

**Range** Helix

**Colour** Black

**Description** Premium 6" lace-up ankle boot with steel safety toecap.

## **BOOT DETAILS**

| Industry        | Mining, Construction,<br>Landscaping |
|-----------------|--------------------------------------|
| Construction    | Injected                             |
| Upper Material  | Full Grain Leather                   |
| Lining Material | Cambrelle                            |
| Insole          | Polyurethane                         |
| Safety Toe Cap  | Steel                                |
| Midsole         | Polyurethane                         |
| Outsole         | Rubber                               |