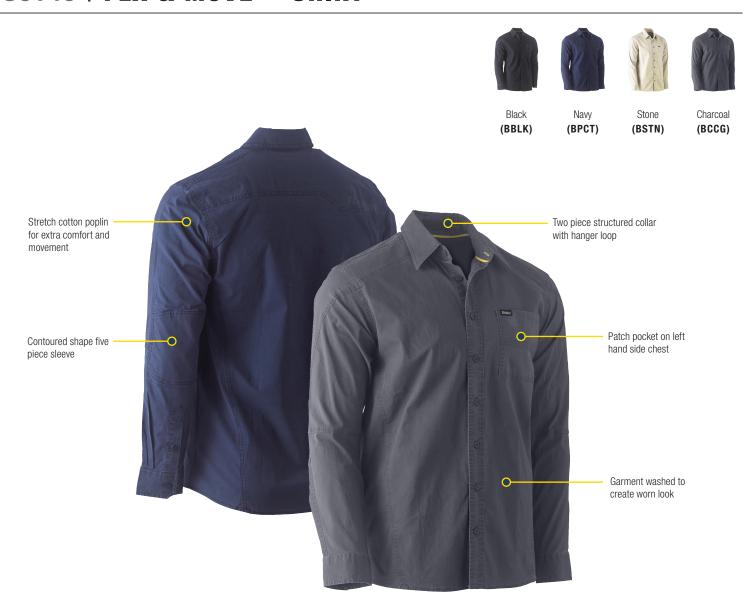

## **FEATURES**

- Stretch cotton poplin for extra comfort and movement
- Garment washed to create worn look
- / Patch pocket on left hand side chest
- / Two piece structured collar with hanger loop
- / Contoured shape five piece sleeve

## **COLOURS**

Black (BBLK) Navy (BPCT) Stone (BSTN) Charcoal (BCCG)