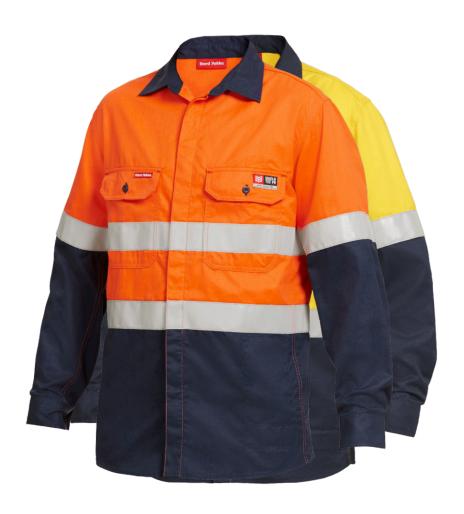

## SHIELDTEC FR HI-VISIBILITY TWO TONE OPEN FRONT LONG SLEEVE SHIRT WITH FR TAPE

## SIZE S-5XL COLOUR Orange/Navy (ONA), Yellow/Navy (YNA)

- 195gsm, Modacrylic/Pima Cotton/ Para-Aramid/Nylon/Anti-static
- Lightweight flame resistant shirts to reduce risk from Arc and Flash fire events
- HRC/PPE2 with minimum 8.4 CAL
- Antistatic fibre, intimately blended
- Two chest pockets with reinforcement for durability
- Pleated yoke, side body and gusset and articulated sleeve for movement
- Gusset cuff for protection
- Certified trims tested to 260°C
- FR ReflecTec 50mm reflective tape hoop configuration