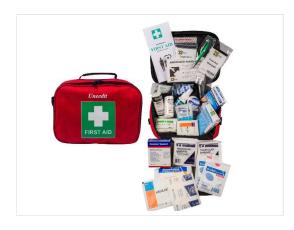

#### **Case details:**

Dimensions: 28cm x 20cm x 8cm

- Soft Portable Zippered Nylon
- Carry Handle and Shoulder Strap
- Internal Webbed Pouches
- Instrument Section
- Light Weight and Durable

## **Contents List**

| Antiseptic Swab                       | 2 |
|---------------------------------------|---|
| Antiseptic Spray 50mL                 | 1 |
| Plastic Adhesive Strips Pkt 50        | 1 |
| Gauze Squares, Sterile 7.5cm Pkt 3    | 1 |
| Combine Pad 10cm x 20cm               | 1 |
| Eye Pad, Sterile                      | 2 |
| Triangular Bandage,110cm              | 2 |
| Safety Pins, Assorted Pkt 12          | 1 |
| Scissors, Sharp/Blunt Stainless Steel | 1 |
| Splinter Probes, Disposable Pkt 5     | 1 |
| Forceps Splinter 12.5cm               | 1 |
| Burnaid Gel Sachets                   | 5 |
| Eye Wash Ampoules 15mL                | 4 |
| Wound Dressing, Medium, No. 14        | 1 |
| Non-Adherent Dressing 5cm x 5cm       | 2 |
| Non-Adherent Dressing 7.5cm x 10cm    | 1 |
| Conforming Bandage 5cm                | 1 |
| Conforming Bandage 7.5cm              | 1 |
| Crepe Bandage 10cm                    | 1 |
| Tape Hypoallergenic 2.5cm             | 1 |
| Gloves Nitrile Pkt 2                  | 2 |
| Note Pad & Pen                        | 1 |
| First Aid Instructions Pamphlet       | 1 |
| CPR Instructions                      | 1 |
| Resuscitation Face Shield             | 1 |
| Plastic Bags Assorted Sizes Pkt 3     | 1 |
| Blanket Foil Rescue                   | 1 |
| Instant Ice Pack                      | 1 |