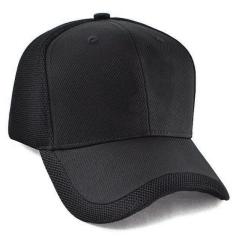

er Fabric /Comfort Mesh

#### **Features:**

Structured 6 panel Pre-curved peak Peak trim & back four panels in comfort mesh Comfortable padded sweatband

**Back Fastener:** Plastic Double Snap Back

**Colour Sequence:** Red

Decoration Area: Centre Front: 6cm H x 12cm W Side: 4cm H x 7cm W Back (above arch): Text: 1cm H x 9.5cm W Logo: 4.5cm H x 4.5cm W

Available Services: Stock and One Stop

#### **Decoration Method:**

**Stock:** Embroidery, Digital Print, Plastisol Transfer **One Stop:** Flat or 3D Embroidery, Digital Print

#### **Carton Details:**

150 units in a carton ( 6 inner boxes )25 units packed in an inner box56cm L x 42cm W x 56cm HCarton weighed at 15kg

Peak trim & back four panels in comfort mesh

Pre-curved peak





## AH159 CAZAMATAZ

### Available Stock Colourways:



BLACK



GREY



MARBLE





NAVY