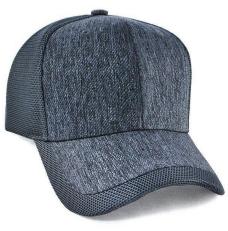

/Comfort Mesh

#### **Features:**

Structured 6 panel Pre-curved peak Peak trim & back four panels in comfort mesh Comfortable padded sweatband

**Back Fastener:** Plastic Double Snap Back

**Colour Sequence:** Red

Decoration Area: Centre Front: 6cm H x 12cm W Side: 4cm H x 7cm W Back (above arch): Text: 1cm H x 9.5cm W Logo: 4.5cm H x 4.5cm W

Available Services: Stock and One Stop

#### **Decoration Method:**

**Stock:** Embroidery, Digital Print, Plastisol Transfer **One Stop:** Flat or 3D Embroidery, Digital Print

#### **Carton Details:**

150 units in a carton ( 6 inner boxes )25 units packed in an inner box56cm L x 42cm W x 56cm HCarton weighed at 15kg

Peak trim & back four panels in comfort mesh

Pre-curved peak





## AH159 CAZAMATAZ

### Available Stock Colourways:



BLACK



GREY



MARBLE





NAVY