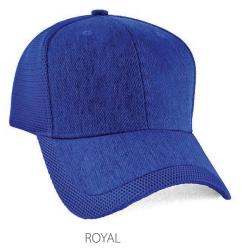

res:**

Structured 6 panel Pre-curved peak Peak trim & back four panels in comfort mesh Comfortable padded sweatband

**Back Fastener:** Plastic Double Snap Back

**Colour Sequence:** Red

Decoration Area: Centre Front: 6cm H x 12cm W Side: 4cm H x 7cm W Back (above arch): Text: 1cm H x 9.5cm W Logo: 4.5cm H x 4.5cm W

Available Services: Stock and One Stop

#### **Decoration Method:**

**Stock:** Embroidery, Digital Print, Plastisol Transfer **One Stop:** Flat or 3D Embroidery, Digital Print

#### **Carton Details:**

150 units in a carton ( 6 inner boxes )25 units packed in an inner box56cm L x 42cm W x 56cm HCarton weighed at 15kg

Peak trim & back four panels in comfort mesh

Pre-curved peak





## AH159 CAZAMATAZ

### Available Stock Colourways:



BLACK



GREY



MARBLE





NAVY