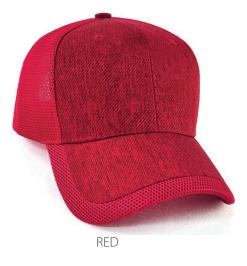

#### **Features:**

Structured 6 panel Pre-curved peak Peak trim & back four panels in comfort mesh Comfortable padded sweatband

**Back Fastener:** Plastic Double Snap Back

**Colour Sequence:** Red

Decoration Area: Centre Front: 6cm H x 12cm W Side: 4cm H x 7cm W Back (above arch): Text: 1cm H x 9.5cm W Logo: 4.5cm H x 4.5cm W