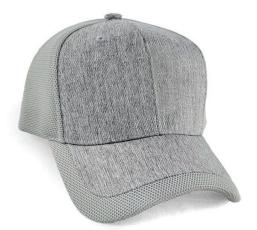

# AH159 CAZAMATAZ

Structured 6 panel cap

#### **Fabric:**

Premium Heathered 100% Polyester Fabric /Comfort Mesh

#### **Features:**

Structured 6 panel Pre-curved peak Peak trim & back four panels in comfort mesh Comfortable padded sweatband

**Back Fastener:** Plastic Double Snap Back

**Colour Sequence:** Red

Decoration Area: Centre Front: 6cm H x 12cm W Side: 4cm H x 7cm W Back (above arch): Text: 1cm H x 9.5cm W Logo: 4.5cm H x 4.5cm W