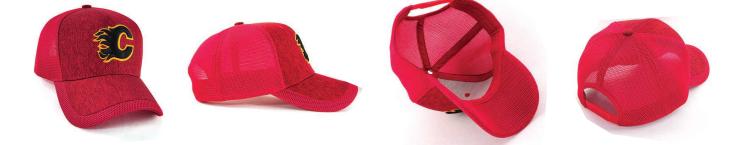

# AH159 CAZAMATAZ

Structured 6 panel cap

#### **Features:**

Structured 6 panel Pre-curved peak Peak trim & back four panels in comfort mesh Comfortable padded sweatband

**Back Fastener:** Plastic Double Snap Back

**Colour Sequence:** Red

Decoration Area: Centre Front: 6cm H x 12cm W Side: 4cm H x 7cm W Back (above arch): Text: 1cm H x 9.5cm W Logo: 4.5cm H x 4.5cm W

#### **Carton Details:**

150 units in a carton ( 6 inner boxes )25 units packed in an inner box56cm L x 42cm W x 56cm HCarton weighed at 15kg

Peak trim & back four panels in comfort mesh

Pre-curved peak