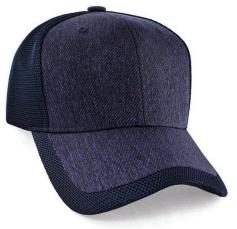

**Features:**

Structured 6 panel Pre-curved peak Peak trim & back four panels in comfort mesh Comfortable padded sweatband

**Back Fastener:** Plastic Double Snap Back

**Colour Sequence:** Red

Decoration Area: Centre Front: 6cm H x 12cm W Side: 4cm H x 7cm W Back (above arch): Text: 1cm H x 9.5cm W Logo: 4.5cm H x 4.5cm W

Available Services: Stock and One Stop

#### **Decoration Method:**

**Stock:** Embroidery, Digital Print, Plastisol Transfer **One Stop:** Flat or 3D Embroidery, Digital Print

#### **Carton Details:**

150 units in a carton ( 6 inner boxes )25 units packed in an inner box56cm L x 42cm W x 56cm HCarton weighed at 15kg

Peak trim & back four panels in comfort mesh

Pre-curved peak





## AH159 CAZAMATAZ

### Available Stock Colourways:



BLACK



GREY



MARBLE





NAVY