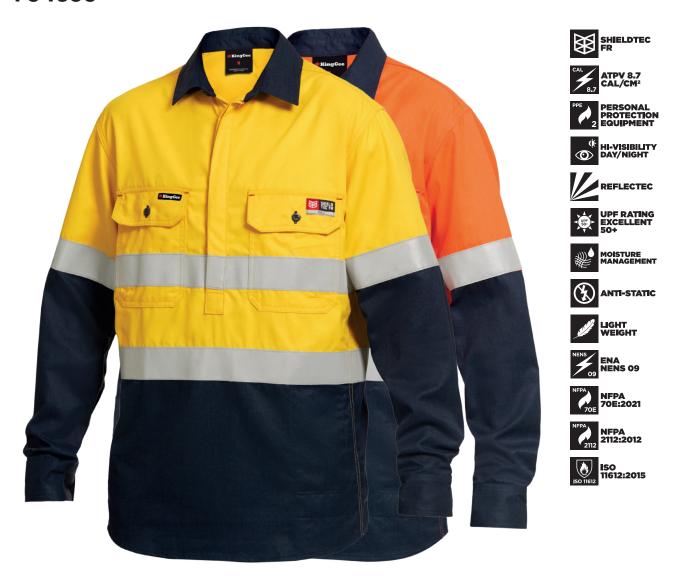

## Y04550

## Shieldtec FR Hi-Vis Spliced Closed Front L/SI Shirt with FR Tape

Sizes: S-5XL

Colours: Yellow/Navy (YNA), Orange/Navy (ONA)

FR ReflecTec 50mm reflective tape – hoop configuration

195gsm, Modacrylic/Pima Cotton/Para-Aramid/Nylon/Anti-static

Lightweight flame resistant shirts to reduce risk from Arc and Flash fire events

PPE2 with minimum 8.7 CAL

Inherently FR and intimately blended Antistatic

Secure pockets for storage

Pleated yoke, side body and sleeve gusset with articulated sleeve for ease of movement

Gusset cuff for protection

Heat resistant trims tested to 260°C