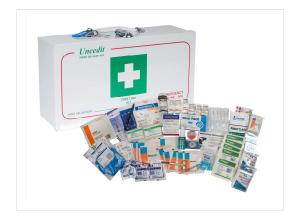

## **Standard Workplace Kit**

## Part No. 1W-B

Case details:

Dimensions: 58cm x 21cm x 12cm

- Rust Resistant Zinc Coated Steel
- Handy Carry Handle
- Wall Mountable
- Key Lock Door
- Drop Down Front Forms Work Tray
- Instrument Rack
- Baked Enamel Gloss Finish

## **Contents List**

| Antiseptic Swab Pkt 10                | 1  |
|---------------------------------------|----|
| Antiseptic Spray 50mL                 | 1  |
| Plastic Adhesive Strips Pkt 50        | 1  |
| Gauze Squares, Sterile 7.5cm Pkt 3    | 5  |
| Eye Pad, Sterile                      | 4  |
| Triangular Bandage, Cotton 110cm      | 2  |
| Safety Pins, Assorted Pkt 12          | 1  |
| Scissors, Sharp/Blunt Stainless Steel | 1  |
| Splinter Probes, Disposable Pkt 5     | 2  |
| Forceps Splinter 12.5cm               | 1  |
| Burnaid Gel Sachets                   | 5  |
| Eye Wash Ampoules 15mL                | 10 |
| Wound Dressing, Medium, No. 14        | 1  |
| Wound Dressing, Large, No. 15         | 1  |
| Plastic Bags Assorted Sizes Pkt 3     | 1  |
| Non-Adherent Dressing 5cm x 7.5cm     | 6  |
| Non-Adherent Dressing 7.5cm x 10cm    | 3  |
| Non-Adherent Dressing 10cm x 10cm     | 1  |
| Combine Pad 10cm x 20cm               | 1  |
| Conforming Bandage 5cm                | 3  |
| Conforming Bandage 7.5cm              | 3  |
| Bandage Crepe Medium 10cm             | 1  |
| Tape Hypoallergenic 2.5cm             | 1  |
| Gloves Nitrile Pkt 10                 | 1  |
| Cold Pack, Instant                    | 1  |
| Note Pad & Pen                        | 1  |
| First Aid Instructions Booklet        | 1  |
| CPR Instructions                      | 1  |
| Resuscitation Face Shield             | 1  |
| Blanket Foil Rescue                   | 1  |