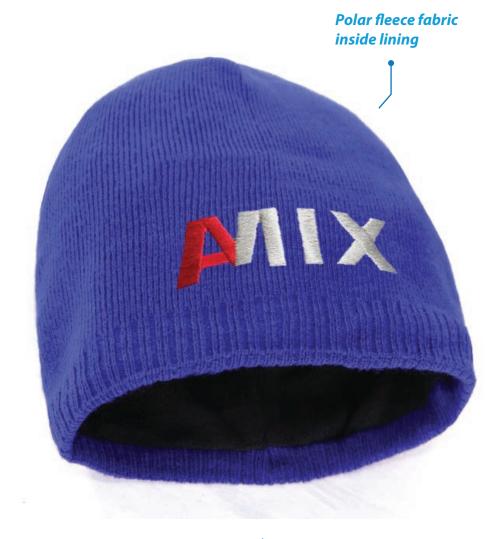

## **AH744 ACRYLIC/POLAR FLEECE BEANIE**

#### **Fabric:**

100% Acrylic

#### **Features:**

Polar fleece fabric inside lining Straight pulldown 1 size fits most

#### **Decoration Method:**

**Stock:** Embroidery, Digital Print,

Plastisol Transfer

**One Stop:** Flat or 3D Embroidery,

Digital Print