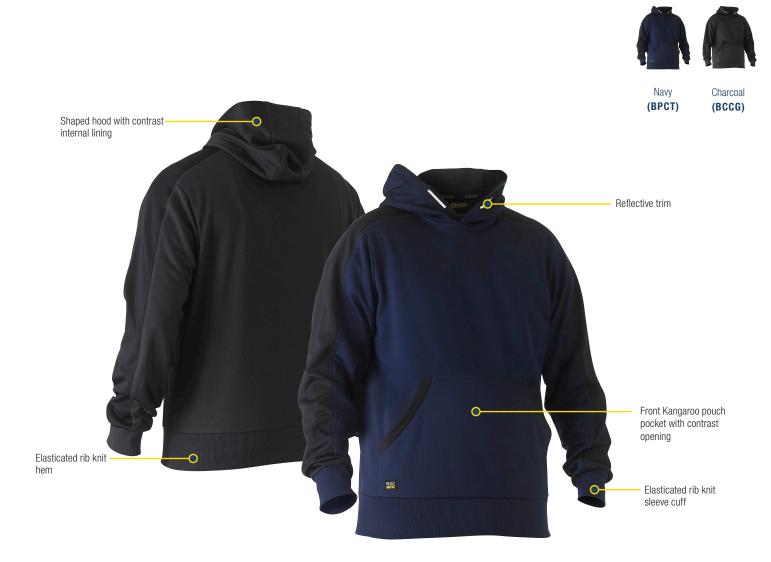

#### **FEATURES**

- / Recycled blend fleece fabric
- / Pullover style
- / Shaped hood with contrast internal lining
- / Front kangaroo pouch pocket
- / Rib cuffs
- / Elasticated rib knit hem

## **COLOURS**

Navy (BPCT) Charcoal (BCCG)