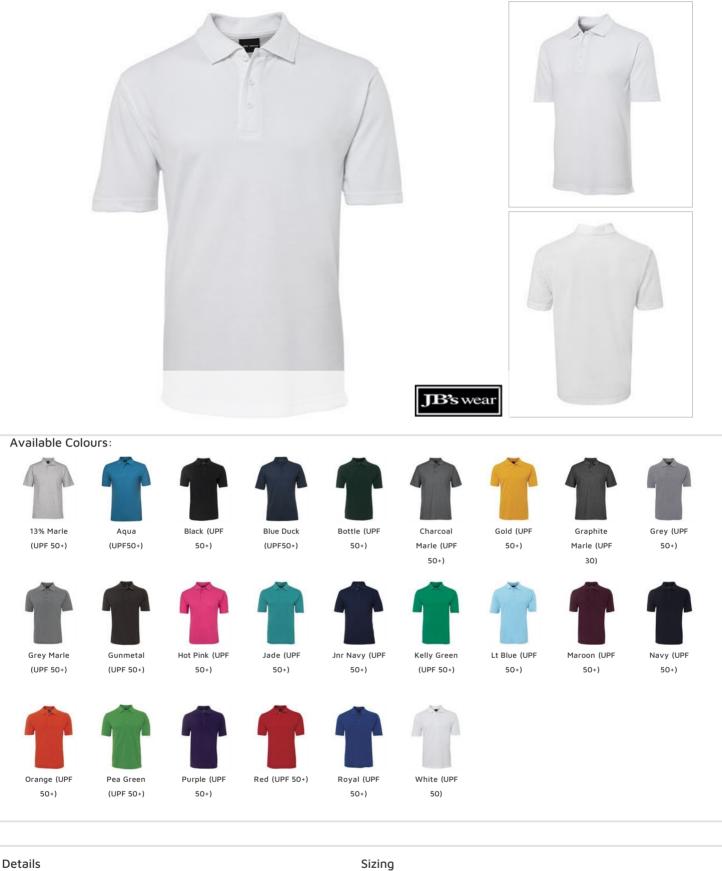

## JB'S 210 POLO

The Signature Polo

ADULTS

CHEST

SP LENGTH

2XS

48.5 51 53.5

UPF

## Classic fit

- > 65% Polyester for durability, and 35% Cotton for comfort
- > 210gsm pique fabric, easy care and reduced pilling
- Knitted collar with reinforced herringbone tape on inside neck seam and JB's 3-button placket
- > Set-in sleeves with open cuffs
- > Straight hem with herringbone tape reinforced side splits
- Complies with standard AS/NZS 4399:1996 and AS 4399:2020 for UPF protection
- 2XS, XS only in 13% Marle, White, Black, Navy, Charcoal/Marle, Kelly Green, Red, Pea Green, Lt Blue, Grey Marle, Royal, Orange, Gunmetal, Purple
- > 6/7XL only in White, Black, Navy, Bottle, Gunmetal
- > 8/9XL, 10/11XL only in Black, Navy
- > 12/13XL only in Black