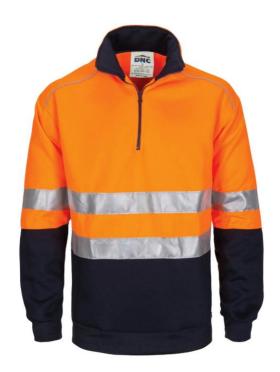

# Hi-Vis 1/2 Zip Fleecy with Hoop Pattern CSR Reflective Tape

**Fabric:** 300gsm polyester outer, poly/cotton inner New generation, stylish reflection piping on shoulders. Two side zip pockets, sleeve pen pocket and two tone front only. Hoop pattern CSR reflective tape.

> Sizes: S - 6XL Colour: