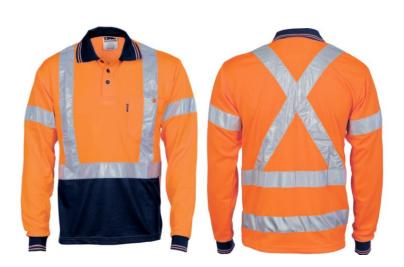

**3714** 

## HiVis D/N Cool Breathe Polo Shirt with Cross Back R/Tape - Long Sleeve

**Fabric:** 175 gsm 100% polyester micromesh, Two tone front. Generic R. Tape. N.S.W Rail Compliant.

> Sizes: XS-5XL, 7XL Colours: