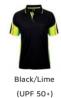

## JB'S S/S STREET PANEL POLO **6SPPS**

Available Colours:

(UPF 50+)

## Details

- > Classic fit
- > 100% Polyester in a 160gsm micro mesh fabric for durability
- > JB's Dri™ moisture wicking fabric designed to help keep you cool and dry
- > Complies with Standard AS 4399:2020 for UPF Protection (UPF 50+)
- > Reinforced chest pocket with pen insert
- > Straight hem with side splits
- > Easy care, quick drying fabric