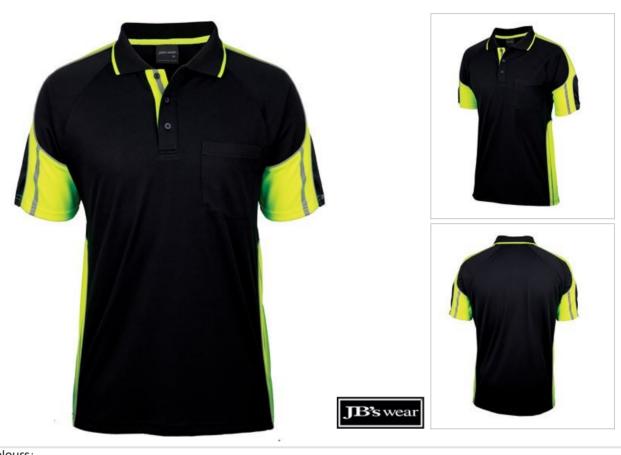

## JB'S S/S STREET PANEL POLO **6SPPS**

Available Colours:

(UPF 50+)

## Details

- > Classic fit
- > 100% Polyester in a 160gsm micro mesh fabric for durability
- > JB's Dri™ moisture wicking fabric designed to help keep you cool and dry
- > Complies with Standard AS 4399:2020 for UPF Protection (UPF 50+)
- > Reinforced chest pocket with pen insert
- > Straight hem with side splits
- > Easy care, quick drying fabric