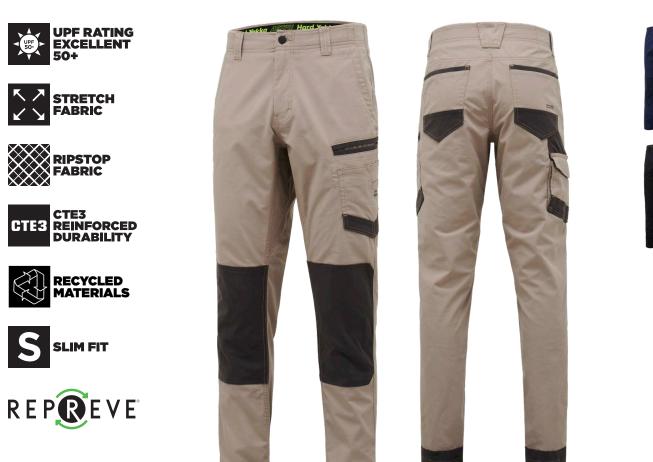

## Y02441

COLOURS: Desert (DST), Navy (NAV), Black (BLA)

**SIZE** 67R–112R

## **KEY FEATURES**

- Main Fabric: Ripstop 60% Cotton, 38% Polyester, 2% Elastane, 240gsm; Reinforcement: Oxford 2 way stretch, 97% Nylon, 3% Elastane, 257gsm
- Fabric is made with 38% REPREVE®, a performance fibre. REPREVE® is made from recycled polyester from post-consumer waste materials, including recycled plastic bottles
- Active Fit waistband for enhanced movement and comfort
- CTE3 reinforced back heel guard

- Reinforced CTE3 fabrication technology knee panels and pocket trims for maximum abrasion resistance
- Reinforced stitching on high stress seams
- Ergonomic pocketing system
- Heavy duty utility belt loops
- Crotch gusset increased movement and flexibility
- Reflective logo prints
- Slim fit