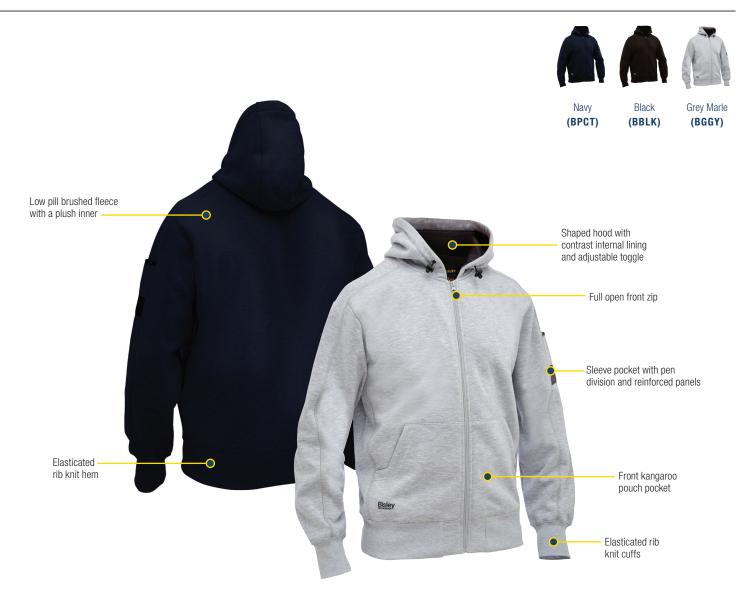

## **FEATURES**

- / Low pill brushed fleece with a plush inner
- Shaped hood with contrast internal lining and adjustable toggle
- / Full open front zip
- / Front kangaroo pouch pocket
- / Sleeve pocket with pen division and reinforced panels
- / Elasticated rib knit cuffs and hem

### **COLOURS**

Black (BBLK) Navy (BPCT) Grey Marle (BGGY)