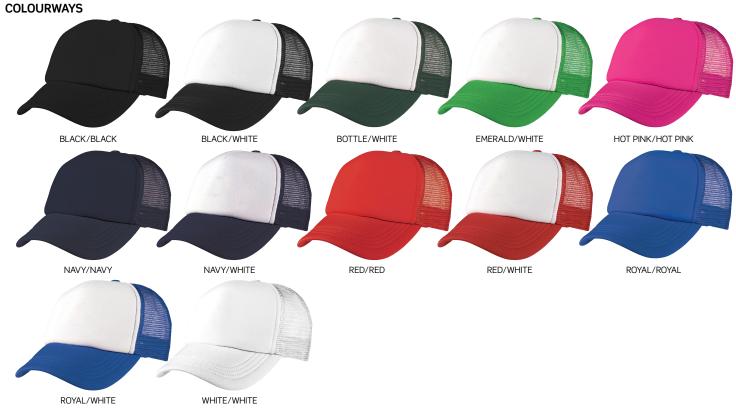

## **COLOURWAYS**

Black/Black, Black/White, Bottle/White, Emerald/White, Hot Pink/Hot Pink, Navy/Navy, Navy/White, Red/Red, Red/White, Royal/Royal, Royal/White, White/White