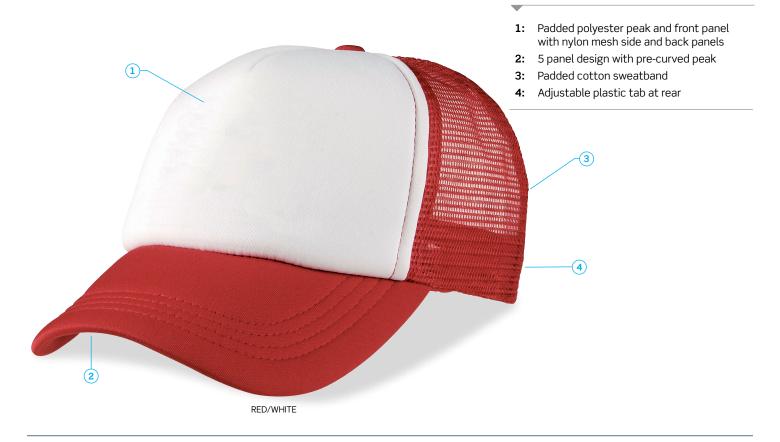

## DESCRIPTION

- 5 panel design with pre-curved peak
- Padded polyester peak and front panel with nylon mesh side and back panels
- Padded cotton sweatband
- Adjustable plastic tab at rear