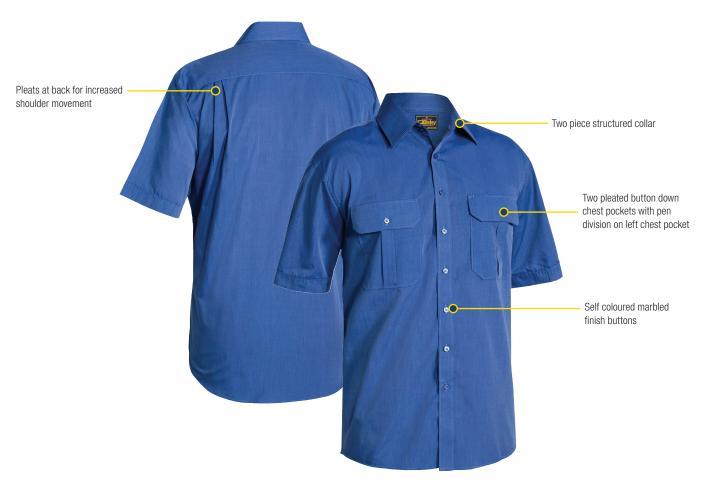

## **FEATURES**

- / Two pleated button down chest pockets
- Pen division on left chest pocket
- / Two pleats at back for increased shoulder movement
- / Two piece structured collar
- / Self coloured marbled finish buttons