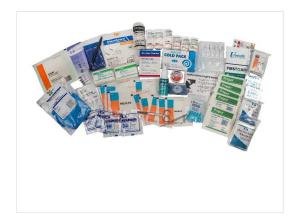

# **Contents List**

| Antiseptic Swab Pkt 10                | 1  |
|---------------------------------------|----|
| Antiseptic Spray 50mL                 | 1  |
| Plastic Adhesive Strips Pkt 50        | 1  |
| Gauze Squares, Sterile 7.5cm Pkt 3    | 5  |
| Eye Pad, Sterile                      | 4  |
| Triangular Bandage, Cotton 110cm      | 2  |
| Safety Pins, Assorted Pkt 12          | 1  |
| Scissors, Sharp/Blunt Stainless Steel | 1  |
| Splinter Probes, Disposable Pkt 5     | 2  |
| Forceps Splinter 12.5cm               | 1  |
| Burnaid Gel Sachets                   | 5  |
| Eye Wash Ampoules 15mL                | 10 |
| Wound Dressing, Medium, No. 14        | 1  |
| Wound Dressing, Large, No. 15         | 1  |
| Plastic Bags Assorted Sizes Pkt 3     | 1  |
| Non-Adherent Dressing 5cm x 7.5cm     | 6  |
| Non-Adherent Dressing 7.5cm x 10cm    | 3  |
| Non-Adherent Dressing 10cm x 10cm     | 1  |
| Combine Pad 10cm x 20cm               | 1  |
| Conforming Bandage 5cm                | 3  |
| Conforming Bandage 7.5cm              | 3  |
| Bandage Crepe Medium 10cm             | 1  |
| Tape Hypoallergenic 2.5cm             | 1  |
| Gloves Nitrile Pkt 10                 | 1  |
| Cold Pack, Instant                    | 1  |
| Note Pad & Pen                        | 1  |
| First Aid Instructions Booklet        | 1  |
| CPR Instructions                      | 1  |
| Resuscitation Face Shield             | 1  |
| Blanket Foil Rescue                   | 1  |