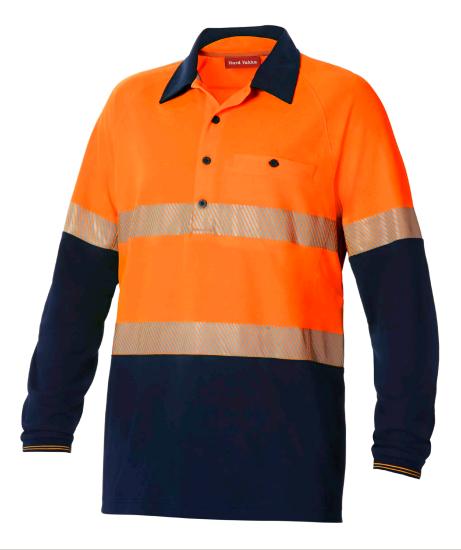

## HI-VIS SPLICED VENTED LONG SLEEVE POLO WITH SEGMENTED TAPE

Y11379

COLOURS: Orange/ Dark Navy (ODN), Lemon/Dark Navy (LDN)

UPF RATING EXCELLENT 50+

COOLFLOW

MOISTURE MANAGEMENT

HI-VISIBILITY DAY/NIGHT

REFLECTEC

## **KEY FEATURES**

- 185gsm, 55% cotton, 45% polyester micromesh
- 100% polyester grid knit mesh for venting with antimicrobial finish
- Regular fit through body with raglan seams for comfort and movement
- Main body fabric is soft, light and naturally breathable
- Mesh inserts for venting on high heat zones side body, back, underarms and back collar
- Segmented ReflecTec 50mm reflective tape allows for stretch and movement while keeping you safe and visible
- Secure chest pocket with mesh lining to aid venting
- Extended placket opening for extra venting